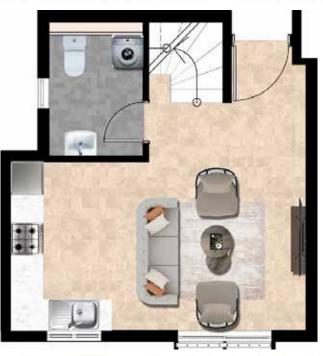

#### **Effortless Elegance in Every Corner**

Discover the Perfect Harmony of Style and Functionality in Our Studio Apartments.

Welcome Home to Simplicity Redefined.

- Open-plan living area
- Modern kitchenette
- Ample storage space

Studio Apartments (259sqft)

Lower Entry Level

Upper Level