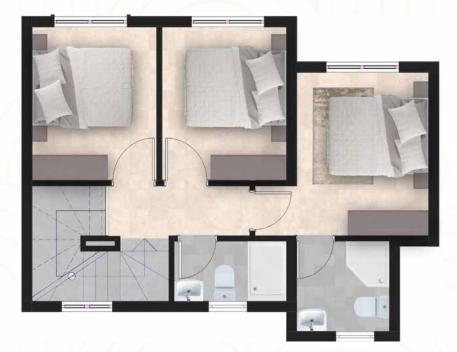

#### **Triple Tranquility**

Step in to luxury with our thoughtfuly designed three-bedroom retreat. Embrace spacious living, modern comfort and unmatched elegance.

#### Your dream home awaits

- Large living and dining area
- Three spacious bedrooms
- Master ensuite
- Contemporary kitchen

Three Bedroom Duplex (948sqft)

Upper Level