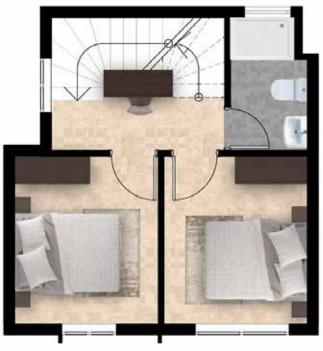

- Generous living and dining area
- Two well-appointed bedrooms
- Modern kitchen

Two Bedroom Duplex (700sqft)

Upper Level

Lower Entry Level

#### **Triple Tranquility**

Step in to luxury with our thoughtfuly designed three-bedroom retreat. Embrace spacious living, modern comfort and unmatched elegance.