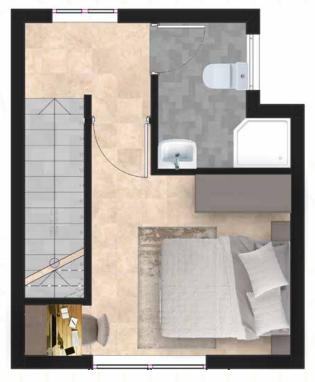

#### Welcome to Elevated Living

- Spacious living room
- Private bedroom upstairs
- Contemporary kitchen

One Bedroom Duplex (496sqft)

Lower Entry Level