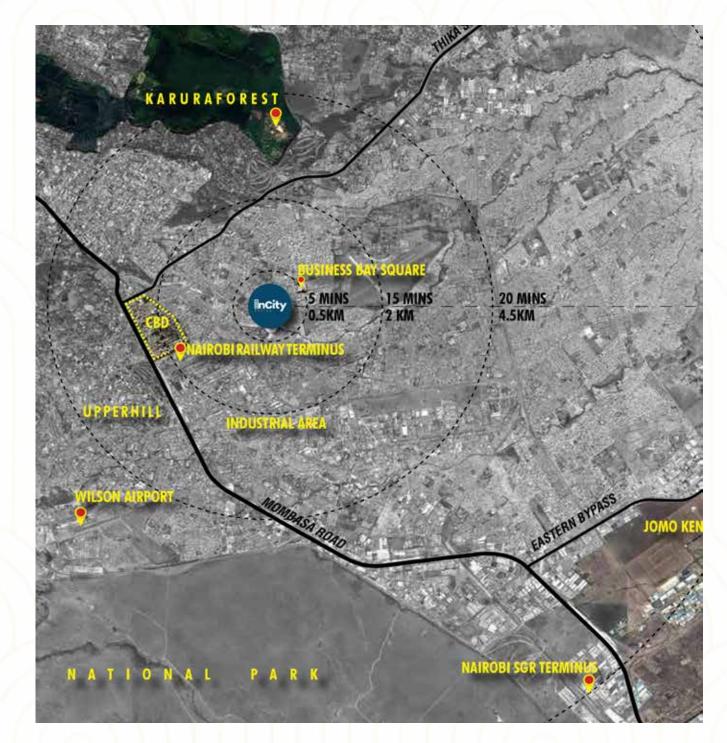

## 

289 InCity Suites is strategically located near the largest mall in Africa, BBS Mall in Nairobi, and close to key social amenities including mosques, schools, and health facilities.

Business Bay Square Starehe Boys Center Thika Super Highway

20

mins to

Central Business District Nairobi Railway Terminus Aga Khan Hospital

Wilson Airport Karura Forest Upperhill

JKIA SGR Terminus Nairobi National Park