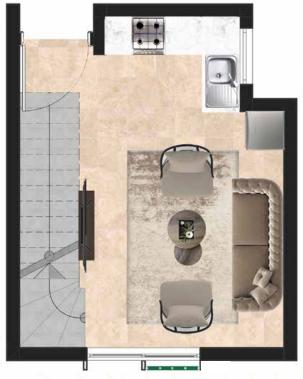

#### **Serene Sophistication**

Unveiling the tranquil beauty of our one-bedroom sanctuary. Experience comfort, style and a place to call your own.

#### Welcome to Elevated Living

- Spacious living room
- Private bedroom upstairs
- Contemporary kitchen

One Bedroom Duplex (496sqft)

Lower Entry Level