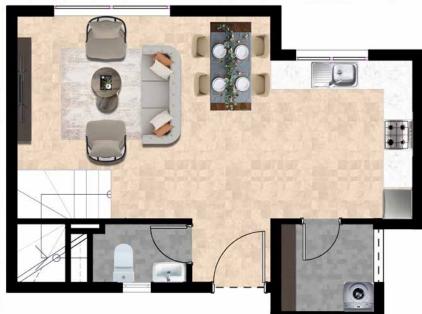

- Generous living and dining area
- Two well-appointed bedrooms
- Modern kitchen

Two Bedroom Duplex (700sqft)

Upper Level

Lower Entry Level

#### **Triple Tranquility**

Step in to luxury with our thoughtfuly designed three-bedroom retreat. Embrace spacious living, modern comfort and unmatched elegance.